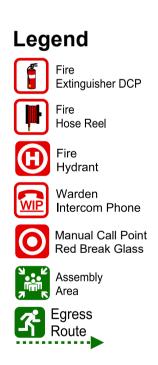

## **EVACUATION DIAGRAM**

Mezzanine level of Building 26C, Kingsley Street, ACTON ACT 2601

**EMERGENCY PROCEDURES** 

REMOVE people from the immediate danger.

R

A

С

Ε

ALERT all people nearby. RAISE AN ALARM - DIAL 000

<u>CONFINE</u> the Smoke and Fire, attempt to extinguish the fire if safe and trained to do so. <u>EVACUATE</u> the building and

proceed to the Assembly Area