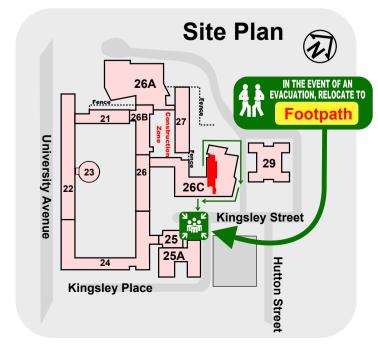

## **EVACUATION DIAGRAM**

Mezzanine level of Building 26C, Kingsley Street, ACTON ACT 2601

**EMERGENCY PROCEDURES** 

REMOVE people from the immediate danger.

R

A

С

Ε