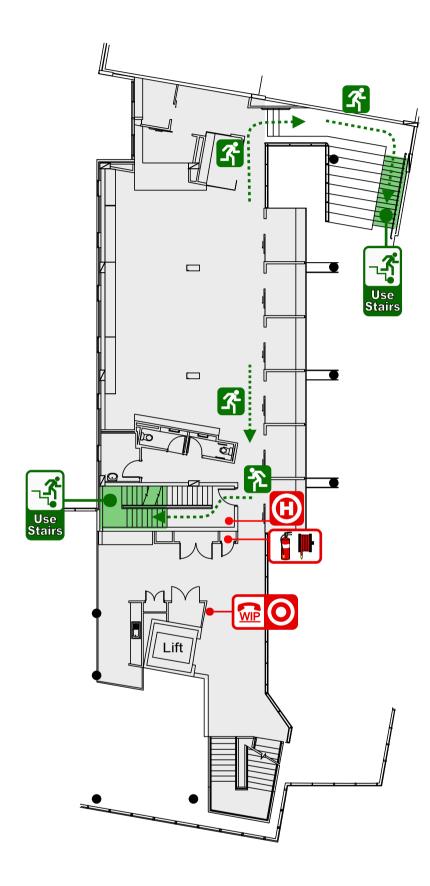

## **EVACUATION DIAGRAM**

Mezzanine level of Building 26C, Kingsley Street, ACTON ACT 2601

**EMERGENCY PROCEDURES** 

REMOVE people from the immediate danger.

R

A

С

Ε

ALERT all people nearby. RAISE AN ALARM - DIAL 000

<u>CONFINE</u> the Smoke and Fire, attempt to extinguish the fire if safe and trained to do so. <u>EVACUATE</u> the building and

proceed to the Assembly Area